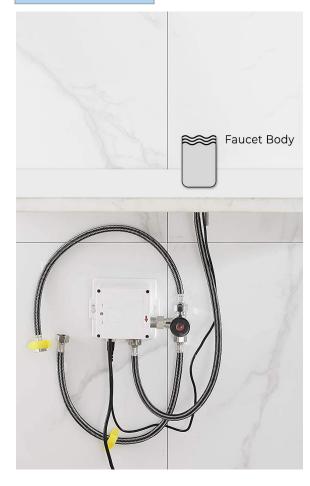

## **FEATURES**

Commercial Grade Faucet, ADA Compliant, Cast Brass Spout, Quick Connect Fittings, Integrated Water Shut-off, Hygienic Line Flush, Water Usage and Battery Strength Reporting, Self-adapting Sensor